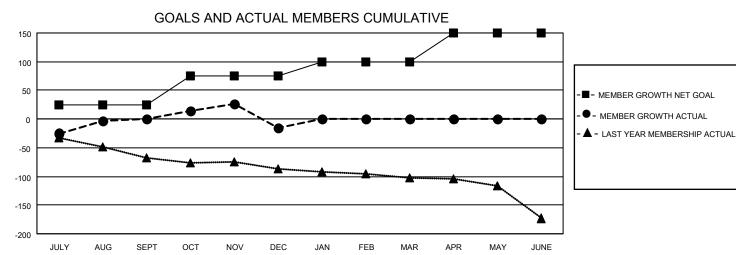

## MONTHLY MEMBERSHIP PROGRESS REPORT

## LOCATION VIRGINIA District 24 L Results as of: 12/31/2022

| Clubs RESULTS FOR 2022-2023 |   |   |   | Members RESULTS FOR 2022-2023 |    |    |    |
|-----------------------------|---|---|---|-------------------------------|----|----|----|
|                             |   |   |   |                               |    |    |    |
| JULY/AUG/SEPT               | 0 | 0 | 1 | JULY/AUG/SEPT                 | 25 | 84 | 70 |
| OCT/NOV/DEC                 | 0 | 0 | 2 | OCT/NOV/DEC                   | 50 | 77 | 92 |
| JAN/FEB/MAR                 | 1 | 0 | 0 | JAN/FEB/MAR                   | 25 | 0  | 0  |
| APR/MAY/JUNE                | 1 | 0 | 0 | APR/MAY/JUNE                  | 50 | 0  | 0  |